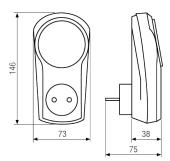

Shortest switching time                       | ON/OFF 15 Minutes        |
|                                               |                          |
| Operating conditions                          |                          |
| Temperature (operation)                       | -10° C +55° C            |
|                                               |                          |
| General specifications                        |                          |
| Drive type                                    | Synchronous              |
|                                               |                          |
| Compliance with standards                     |                          |
| Approval mark                                 | CE                       |



## **DIMENSIONAL DRAWINGS**